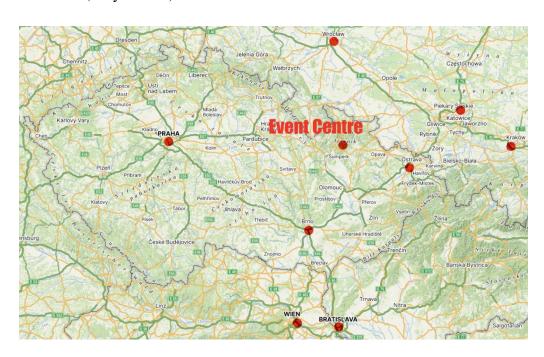

**IOF Event Adviser** 

Jan Fiala: honzafiala@gmail.com

Venue

GPS: 49.9906186N, 17.2631131E

Nová Ves (u Rýmařova)

#### **Transportation & Travel Distances**

It is suggested that competitors use their own cars. The organizer is not providing any official transportation.

The event center is 1-3 km from the parking

Airport Praha (PRG) – Nová Ves 360 km, 4:00 h by car

Airport Krakow (KRK) – Nová Ves 250 km 3:00 h by car

Airport Katowice (KTW) – Nová Ves 200 km 2:40 h by car

Airport Wroclaw (WRO) – Nová Ves 190 km 2:50 h by car

Airport Brno (BRQ) – Nová Ves 150 km 2:00 h by car

Airport Ostrava (OSR) – Nová Ves 100 km 1:45 h by car

Airport Wien (VIE) – Nová Ves 280 km 3:30 h by car

Airport Bratislava (BTS) – Nová Ves 290 km 3:40 h by car