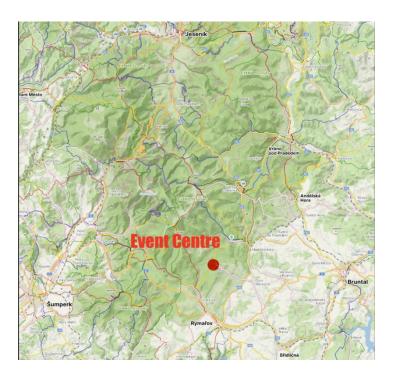

**IOF Event Adviser** 

Jan Fiala: honzafiala@gmail.com

Venue

GPS: 49.9906186N, 17.2631131E

Nová Ves (u Rýmařova)