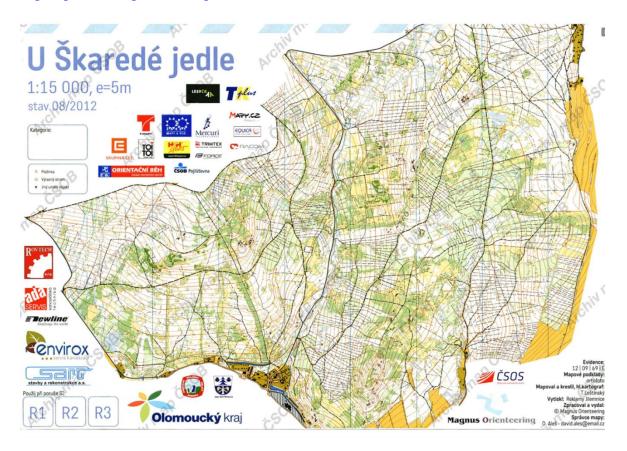

#### Map

Scale: 1:15 000

Vertical contour interval: 5 m Mapped by: Jan Potštejnský

Sample of Old Map

http://cp2024.obopava.cz/mapa/